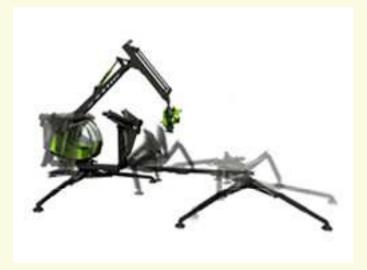

Forest Engineering since 1970

#### The bioenergy boom

- Worldwide
  - 20/20/20 EU engagement
- Chip prices from 30 €/t to >60 €/t!





#### Resource









### Timber harvesting: flat terrain









### Timber harvesting: steep terrain









# Chipping









# Compacting









#### Stump & Root Harvesting







# Pruning residues – small scale









# Pruning residues: industrial







#### SRC – Cut & Collect











# SRC – Cut & Chip











### Intelligent Chippers









# Convertible grinders







# Pruning residue harvesting







#### Swathe machines







# Alpine forwarders



#### New SRC harvester







#### Hybrid-electric forwarder







#### Unmanned machines





#### Boom automation



#### Stand-alone bundler



# Long-distance booms







#### OH: Dust, Benzene, APH







#### www.biomassaforestale.org







Contact: <a href="mailto:spinelli@ivalsa.cnr.it">spinelli@ivalsa.cnr.it</a>