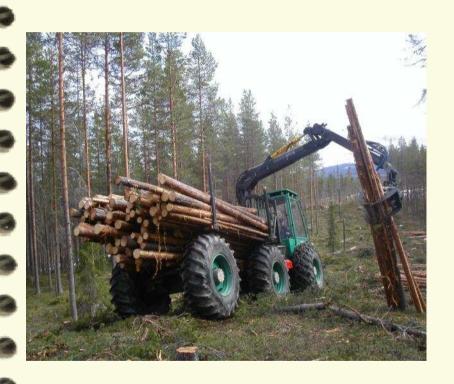

, 2011

#### **CNR-IVALSA**

- Public Research Organization
- Research, Development, Transfer

- IVALSA





- Forest Engineering since 1970

#### The bioenergy boom

- Worldwide
  - 20/20/20 EU engagement
- Chip prices from 30 €/t to >60 €/t!





#### Resource









### Timber harvesting: flat terrain









### Timber harvesting: steep terrain









# Chipping









# Compacting









#### Stump & Root Harvesting







# Pruning residues – small scale









# Pruning residues: industrial







#### SRC – Cut & Collect











# SRC – Cut & Chip











### Intelligent Chippers









# Convertible grinders







# Pruning residue harvesting







#### Swathe machines







# Alpine forwarders



#### New SRC harvester







#### Hybrid-electric forwarder







#### Unmanned machines





#### Boom automation



#### Stand-alone bundler



# Long-distance booms







#### OH: Dust, Benzene, APH







#### www.biomassaforestale.org







Contact: <a href="mailto:spinelli@ivalsa.cnr.it">spinelli@ivalsa.cnr.it</a>