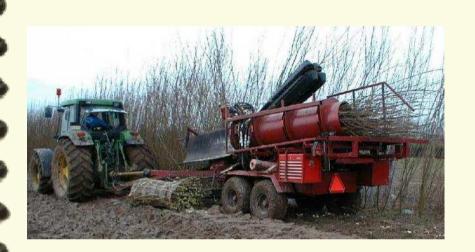

# Supply of wood biomass for energy purpose: global trends and perspectives



Raffaele Spinelli CNR – Ivalsa, Italy

22<sup>nd</sup> Annual Meeting of the Club of Bologna, Hannover, 2011

#### **CNR-IVALSA**

- Public Research Organization
- Research, Development, Transfer

- IVALSA





- Forest Engineering since 1970

#### The bioenergy boom

- Worldwide
  - 20/20/20 EU engagement
- Chip prices from 30 €/t to >60 €/t!





#### Resource









### Timber harvesting: flat terrain









### Timber harvesting: steep terrain









# Chipping









# Compacting









#### Stump & Root Harvesting







# Pruning residues – small scale









# Pruning residues: industrial







#### SRC – Cut & Collect











# SRC – Cut & Chip











### Intelligent Chippers









# Convertible grinders







# Pruning residue harvesting







#### Swathe machines







# Alpine forwarders



#### New SRC harvester







#### Hybrid-electric forwarder







#### Unmanned machines





#### Boom automation



#### Stand-alone bundler



# Long-distance booms







#### OH: Dust, Benzene, APH







#### www.biomassaforestale.org







Contact: <a href="mailto:spinelli@ivalsa.cnr.it">spinelli@ivalsa.cnr.it</a>