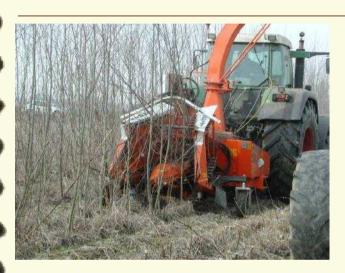

# Supply of wood biomass for energy purpose: global trends and perspectives



Raffaele Spinelli CNR – Ivalsa, Italy

22<sup>nd</sup> Annual Meeting of the Club of Bologna, Hannover, 2011

#### **CNR-IVALSA**

- Public Research Organization
- Research, Development, Transfer

- IVALSA





- Forest Engineering since 1970

#### The bioenergy boom

- Worldwide
  - 20/20/20 EU engagement
- Chip prices from 30 €/t to >60 €/t!





#### Resource









### Timber harvesting: flat terrain









### Timber harvesting: steep terrain









# Chipping









# Compacting









#### Stump & Root Harvesting







# Pruning residues – small scale









# Pruning residues: industrial







#### SRC – Cut & Collect











# SRC – Cut & Chip











### Intelligent Chippers









# Convertible grinders







# Pruning residue harvesting







#### Swathe machines







# Alpine forwarders



#### New SRC harvester







#### Hybrid-electric forwarder







#### Unmanned machines





#### Boom automation



#### Stand-alone bundler



# Long-distance booms







#### OH: Dust, Benzene, APH







#### www.biomassaforestale.org







Contact: <a href="mailto:spinelli@ivalsa.cnr.it">spinelli@ivalsa.cnr.it</a>