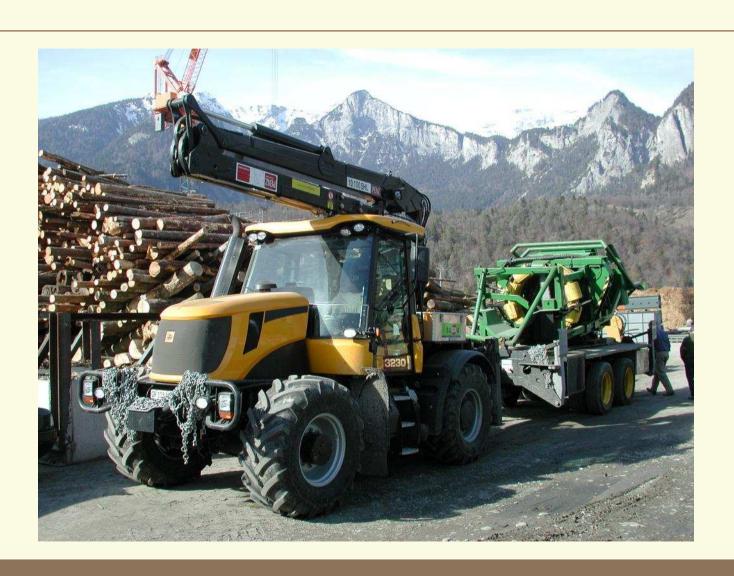

Transfer

- IVALSA





- Forest Engineering since 1970

#### The bioenergy boom

- Worldwide
  - 20/20/20 EU engagement
- Chip prices from 30 €/t to >60 €/t!





#### Resource









### Timber harvesting: flat terrain









### Timber harvesting: steep terrain









# Chipping









# Compacting









#### Stump & Root Harvesting







# Pruning residues – small scale









# Pruning residues: industrial







#### SRC – Cut & Collect











# SRC – Cut & Chip











### Intelligent Chippers









# Convertible grinders







# Pruning residue harvesting







#### Swathe machines







# Alpine forwarders



#### New SRC harvester







#### Hybrid-electric forwarder







#### Unmanned machines





#### Boom automation



#### Stand-alone bundler



# Long-distance booms







#### OH: Dust, Benzene, APH







#### www.biomassaforestale.org







Contact: <a href="mailto:spinelli@ivalsa.cnr.it">spinelli@ivalsa.cnr.it</a>