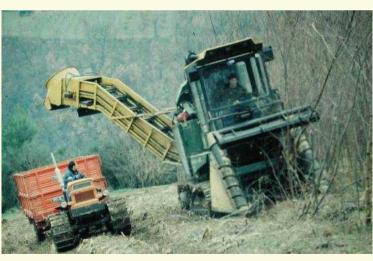

# Supply of wood biomass for energy purpose: global trends and perspectives



Raffaele Spinelli CNR – Ivalsa, Italy

22<sup>nd</sup> Annual Meeting of the Club of Bologna, Hannover, 2011

#### **CNR-IVALSA**

- Public Research Organization
- Research, Development, Transfer

- IVALSA





- Forest Engineering since 1970

#### The bioenergy boom

- Worldwide
  - 20/20/20 EU engagement
- Chip prices from 30 €/t to >60 €/t!





#### Resource









### Timber harvesting: flat terrain









### Timber harvesting: steep terrain









# Chipping









# Compacting









#### Stump & Root Harvesting







# Pruning residues – small scale









# Pruning residues: industrial







#### SRC – Cut & Collect











# SRC – Cut & Chip











### Intelligent Chippers









# Convertible grinders







# Pruning residue harvesting







#### Swathe machines







# Alpine forwarders



#### New SRC harvester







#### Hybrid-electric forwarder







#### Unmanned machines





#### Boom automation



#### Stand-alone bundler



# Long-distance booms







#### OH: Dust, Benzene, APH







#### www.biomassaforestale.org







Contact: <a href="mailto:spinelli@ivalsa.cnr.it">spinelli@ivalsa.cnr.it</a>