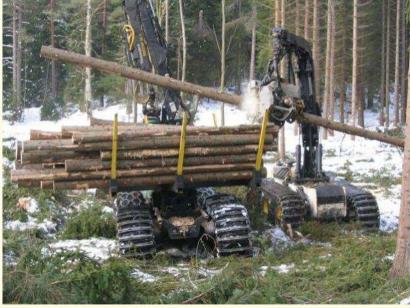

ublic Research Organization
- Research, Development, Transfer

- IVALSA





- Forest Engineering since 1970

#### The bioenergy boom

- Worldwide
  - 20/20/20 EU engagement
- Chip prices from 30 €/t to >60 €/t!





#### Resource









### Timber harvesting: flat terrain









### Timber harvesting: steep terrain









# Chipping









# Compacting









#### Stump & Root Harvesting







# Pruning residues – small scale









# Pruning residues: industrial







#### SRC – Cut & Collect











# SRC – Cut & Chip











### Intelligent Chippers









# Convertible grinders







# Pruning residue harvesting







#### Swathe machines







# Alpine forwarders



#### New SRC harvester







#### Hybrid-electric forwarder







#### Unmanned machines





#### Boom automation



#### Stand-alone bundler



# Long-distance booms







#### OH: Dust, Benzene, APH







#### www.biomassaforestale.org







Contact: <a href="mailto:spinelli@ivalsa.cnr.it">spinelli@ivalsa.cnr.it</a>