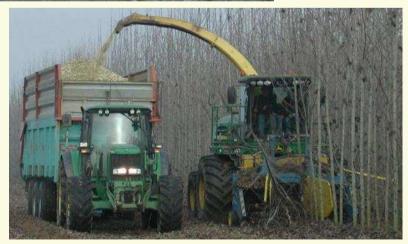

# Supply of wood biomass for energy purpose: global trends and perspectives



Raffaele Spinelli CNR – Ivalsa, Italy

22<sup>nd</sup> Annual Meeting of the Club of Bologna, Hannover, 2011

#### **CNR-IVALSA**

- Public Research Organization
- Research, Development, Transfer

- IVALSA





- Forest Engineering since 1970

#### The bioenergy boom

- Worldwide
  - 20/20/20 EU engagement
- Chip prices from 30 €/t to >60 €/t!





#### Resource









### Timber harvesting: flat terrain









### Timber harvesting: steep terrain









# Chipping









# Compacting









#### Stump & Root Harvesting







# Pruning residues – small scale









# Pruning residues: industrial







#### SRC – Cut & Collect











# SRC – Cut & Chip











### Intelligent Chippers









# Convertible grinders







# Pruning residue harvesting







#### Swathe machines







# Alpine forwarders



#### New SRC harvester







#### Hybrid-electric forwarder







#### Unmanned machines





#### Boom automation



#### Stand-alone bundler



# Long-distance booms







#### OH: Dust, Benzene, APH







#### www.biomassaforestale.org







Contact: <a href="mailto:spinelli@ivalsa.cnr.it">spinelli@ivalsa.cnr.it</a>