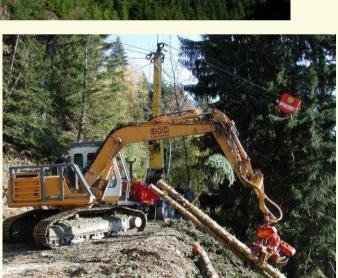

# Supply of wood biomass for energy purpose: global trends and perspectives



Raffaele Spinelli CNR – Ivalsa, Italy

22<sup>nd</sup> Annual Meeting of the Club of Bologna, Hannover, 2011

#### **CNR-IVALSA**

- Public Research Organization
- Research, Development, Transfer

- IVALSA





- Forest Engineering since 1970

#### The bioenergy boom

- Worldwide
  - 20/20/20 EU engagement
- Chip prices from 30 €/t to >60 €/t!





#### Resource









### Timber harvesting: flat terrain









### Timber harvesting: steep terrain









# Chipping









# Compacting









#### Stump & Root Harvesting







# Pruning residues – small scale









# Pruning residues: industrial







#### SRC – Cut & Collect











# SRC – Cut & Chip











### Intelligent Chippers









# Convertible grinders







# Pruning residue harvesting







#### Swathe machines







# Alpine forwarders



#### New SRC harvester







#### Hybrid-electric forwarder







#### Unmanned machines





#### Boom automation



#### Stand-alone bundler



# Long-distance booms







#### OH: Dust, Benzene, APH







#### www.biomassaforestale.org







Contact: <a href="mailto:spinelli@ivalsa.cnr.it">spinelli@ivalsa.cnr.it</a>