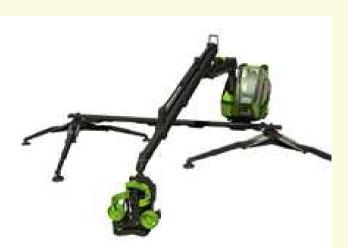

- Forest Engineering since 1970

#### The bioenergy boom

- Worldwide
  - 20/20/20 EU engagement
- Chip prices from 30 €/t to >60 €/t!





#### Resource









### Timber harvesting: flat terrain









### Timber harvesting: steep terrain









# Chipping









# Compacting









#### Stump & Root Harvesting







# Pruning residues – small scale









# Pruning residues: industrial







#### SRC – Cut & Collect











# SRC – Cut & Chip











### Intelligent Chippers









# Convertible grinders







# Pruning residue harvesting







#### Swathe machines







# Alpine forwarders



#### New SRC harvester







#### Hybrid-electric forwarder







#### Unmanned machines





#### Boom automation



#### Stand-alone bundler



# Long-distance booms







#### OH: Dust, Benzene, APH







#### www.biomassaforestale.org







Contact: <a href="mailto:spinelli@ivalsa.cnr.it">spinelli@ivalsa.cnr.it</a>