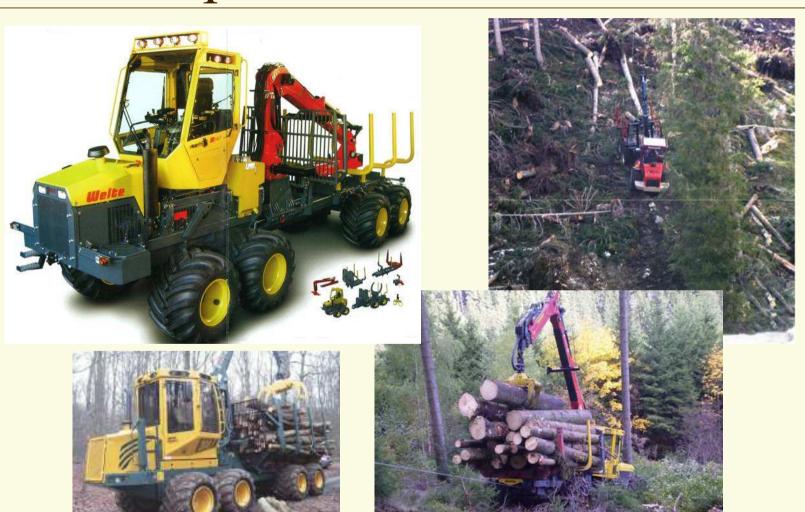

22<sup>nd</sup> Annual Meeting of the Club of Bologna, Hannover, 2011

#### **CNR-IVALSA**

- Public Research Organization
- Research, Development, Transfer

- IVALSA





- Forest Engineering since 1970

#### The bioenergy boom

- Worldwide
  - 20/20/20 EU engagement
- Chip prices from 30 €/t to >60 €/t!





#### Resource









### Timber harvesting: flat terrain









### Timber harvesting: steep terrain









# Chipping









# Compacting









#### Stump & Root Harvesting







# Pruning residues – small scale









# Pruning residues: industrial







#### SRC – Cut & Collect











# SRC – Cut & Chip











### Intelligent Chippers









# Convertible grinders







# Pruning residue harvesting







#### Swathe machines







# Alpine forwarders



#### New SRC harvester







#### Hybrid-electric forwarder







#### Unmanned machines





#### Boom automation



#### Stand-alone bundler



# Long-distance booms







#### OH: Dust, Benzene, APH







#### www.biomassaforestale.org







Contact: <a href="mailto:spinelli@ivalsa.cnr.it">spinelli@ivalsa.cnr.it</a>