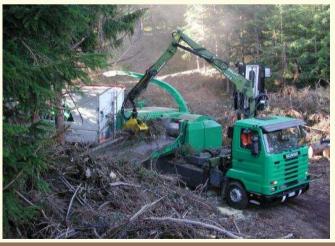

# Supply of wood biomass for energy purpose: global trends and perspectives



Raffaele Spinelli CNR – Ivalsa, Italy

22<sup>nd</sup> Annual Meeting of the Club of Bologna, Hannover, 2011

#### **CNR-IVALSA**

- Public Research Organization
- Research, Development, Transfer

- IVALSA





- Forest Engineering since 1970

#### The bioenergy boom

- Worldwide
  - 20/20/20 EU engagement
- Chip prices from 30 €/t to >60 €/t!





#### Resource









### Timber harvesting: flat terrain









### Timber harvesting: steep terrain









# Chipping









# Compacting









#### Stump & Root Harvesting







# Pruning residues – small scale









# Pruning residues: industrial







#### SRC – Cut & Collect











# SRC – Cut & Chip











### Intelligent Chippers









# Convertible grinders







# Pruning residue harvesting







#### Swathe machines







# Alpine forwarders



#### New SRC harvester







#### Hybrid-electric forwarder







#### Unmanned machines





#### Boom automation



#### Stand-alone bundler



# Long-distance booms







#### OH: Dust, Benzene, APH







#### www.biomassaforestale.org







Contact: <a href="mailto:spinelli@ivalsa.cnr.it">spinelli@ivalsa.cnr.it</a>