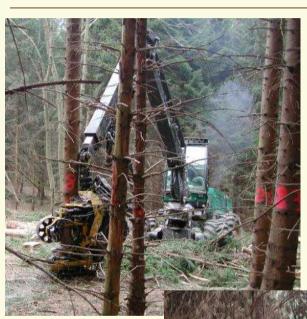

# Supply of wood biomass for energy purpose: global trends and perspectives



Raffaele Spinelli CNR – Ivalsa, Italy

22<sup>nd</sup> Annual Meeting of the Club of Bologna, Hannover, 2011

#### **CNR-IVALSA**

- Public Research Organization
- Research, Development, Transfer

- IVALSA





- Forest Engineering since 1970

#### The bioenergy boom

- Worldwide
  - 20/20/20 EU engagement
- Chip prices from 30 €/t to >60 €/t!





#### Resource









### Timber harvesting: flat terrain









### Timber harvesting: steep terrain









# Chipping









# Compacting









#### Stump & Root Harvesting







# Pruning residues – small scale









# Pruning residues: industrial







#### SRC – Cut & Collect











# SRC – Cut & Chip











### Intelligent Chippers









# Convertible grinders







# Pruning residue harvesting







#### Swathe machines







# Alpine forwarders



#### New SRC harvester







#### Hybrid-electric forwarder







#### Unmanned machines





#### Boom automation



#### Stand-alone bundler



# Long-distance booms







#### OH: Dust, Benzene, APH







#### www.biomassaforestale.org







Contact: <a href="mailto:spinelli@ivalsa.cnr.it">spinelli@ivalsa.cnr.it</a>