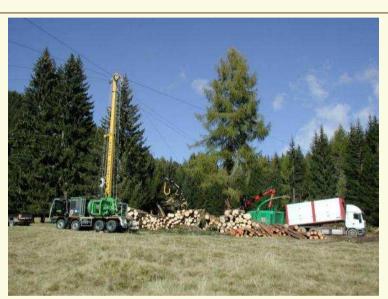

# Supply of wood biomass for energy purpose: global trends and perspectives



Raffaele Spinelli CNR – Ivalsa, Italy

22<sup>nd</sup> Annual Meeting of the Club of Bologna, Hannover, 2011

#### **CNR-IVALSA**

- Public Research Organization
- Research, Development, Transfer

- IVALSA





- Forest Engineering since 1970

#### The bioenergy boom

- Worldwide
  - 20/20/20 EU engagement
- Chip prices from 30 €/t to >60 €/t!





#### Resource









### Timber harvesting: flat terrain









### Timber harvesting: steep terrain









# Chipping









# Compacting









#### Stump & Root Harvesting







# Pruning residues – small scale









# Pruning residues: industrial







#### SRC – Cut & Collect











# SRC – Cut & Chip











### Intelligent Chippers









# Convertible grinders







# Pruning residue harvesting







#### Swathe machines







# Alpine forwarders



#### New SRC harvester







#### Hybrid-electric forwarder







#### Unmanned machines





#### Boom automation



#### Stand-alone bundler



# Long-distance booms







#### OH: Dust, Benzene, APH







#### www.biomassaforestale.org







Contact: <a href="mailto:spinelli@ivalsa.cnr.it">spinelli@ivalsa.cnr.it</a>