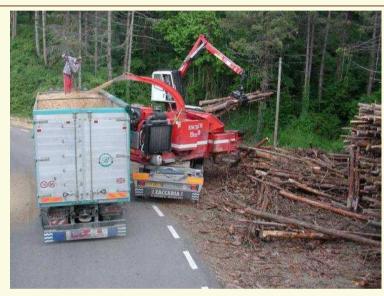

# Supply of wood biomass for energy purpose: global trends and perspectives



Raffaele Spinelli CNR – Ivalsa, Italy

22<sup>nd</sup> Annual Meeting of the Club of Bologna, Hannover, 2011

#### **CNR-IVALSA**

- Public Research Organization
- Research, Development, Transfer

- IVALSA





- Forest Engineering since 1970

#### The bioenergy boom

- Worldwide
  - 20/20/20 EU engagement
- Chip prices from 30 €/t to >60 €/t!





#### Resource









### Timber harvesting: flat terrain









### Timber harvesting: steep terrain









# Chipping









# Compacting









#### Stump & Root Harvesting







# Pruning residues – small scale









# Pruning residues: industrial







#### SRC – Cut & Collect











# SRC – Cut & Chip











### Intelligent Chippers









# Convertible grinders







# Pruning residue harvesting







#### Swathe machines







# Alpine forwarders



#### New SRC harvester







#### Hybrid-electric forwarder







#### Unmanned machines





#### Boom automation



#### Stand-alone bundler



# Long-distance booms







#### OH: Dust, Benzene, APH







#### www.biomassaforestale.org







Contact: <a href="mailto:spinelli@ivalsa.cnr.it">spinelli@ivalsa.cnr.it</a>