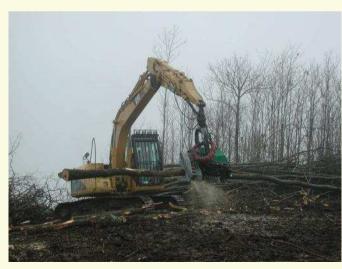

# Supply of wood biomass for energy purpose: global trends and perspectives



Raffaele Spinelli CNR – Ivalsa, Italy

22<sup>nd</sup> Annual Meeting of the Club of Bologna, Hannover, 2011

#### **CNR-IVALSA**

- Public Research Organization
- Research, Development, Transfer

- IVALSA





- Forest Engineering since 1970

#### The bioenergy boom

- Worldwide
  - 20/20/20 EU engagement
- Chip prices from 30 €/t to >60 €/t!





#### Resource









### Timber harvesting: flat terrain









### Timber harvesting: steep terrain









# Chipping









# Compacting









#### Stump & Root Harvesting







# Pruning residues – small scale









# Pruning residues: industrial







#### SRC – Cut & Collect











# SRC – Cut & Chip











### Intelligent Chippers









# Convertible grinders







# Pruning residue harvesting







#### Swathe machines







# Alpine forwarders



#### New SRC harvester







#### Hybrid-electric forwarder







#### Unmanned machines





#### Boom automation



#### Stand-alone bundler



# Long-distance booms







#### OH: Dust, Benzene, APH







#### www.biomassaforestale.org







Contact: <a href="mailto:spinelli@ivalsa.cnr.it">spinelli@ivalsa.cnr.it</a>