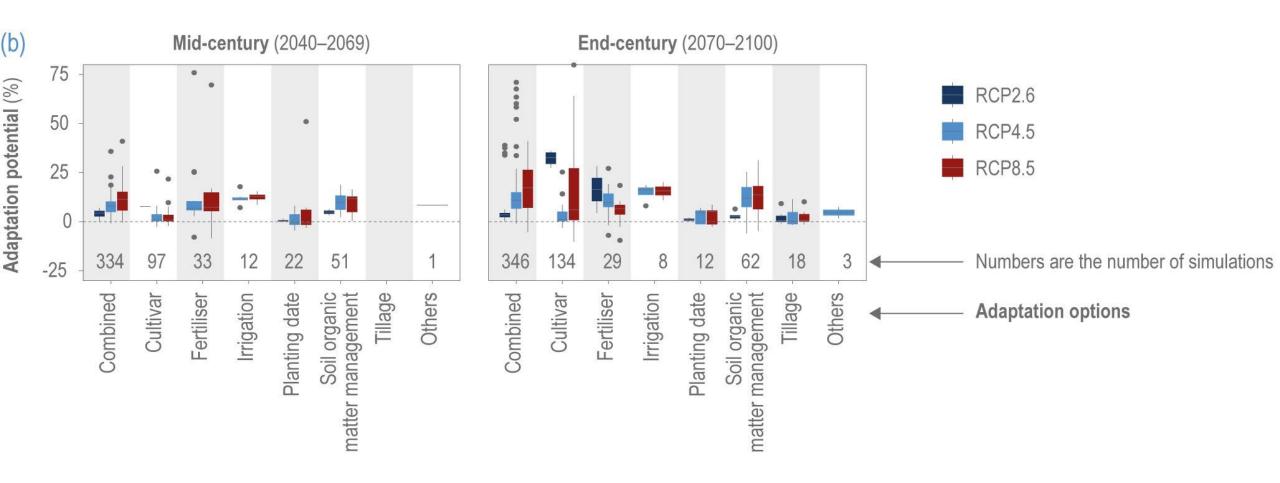

### **Effects of future climate change on main crops**

#### **Adaptation strategies**