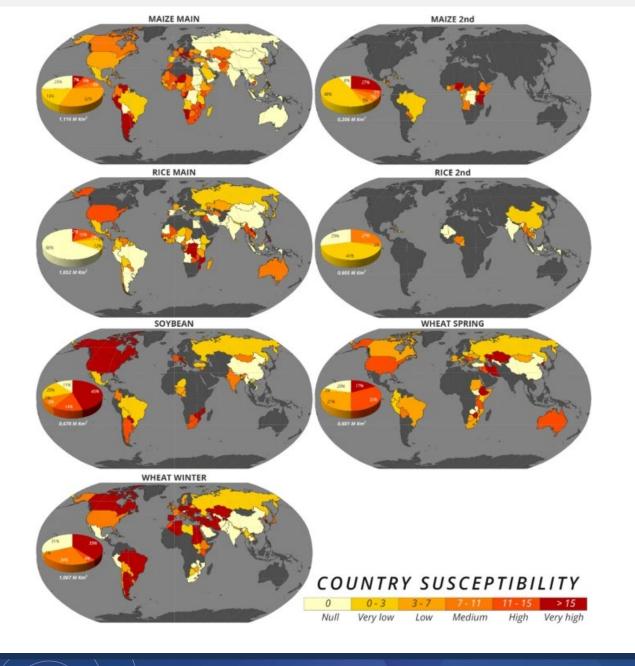

# Crop & country susceptibility to multi-scale droughts (1981-2016)

From Santini et al. (2022) Sci Rep.