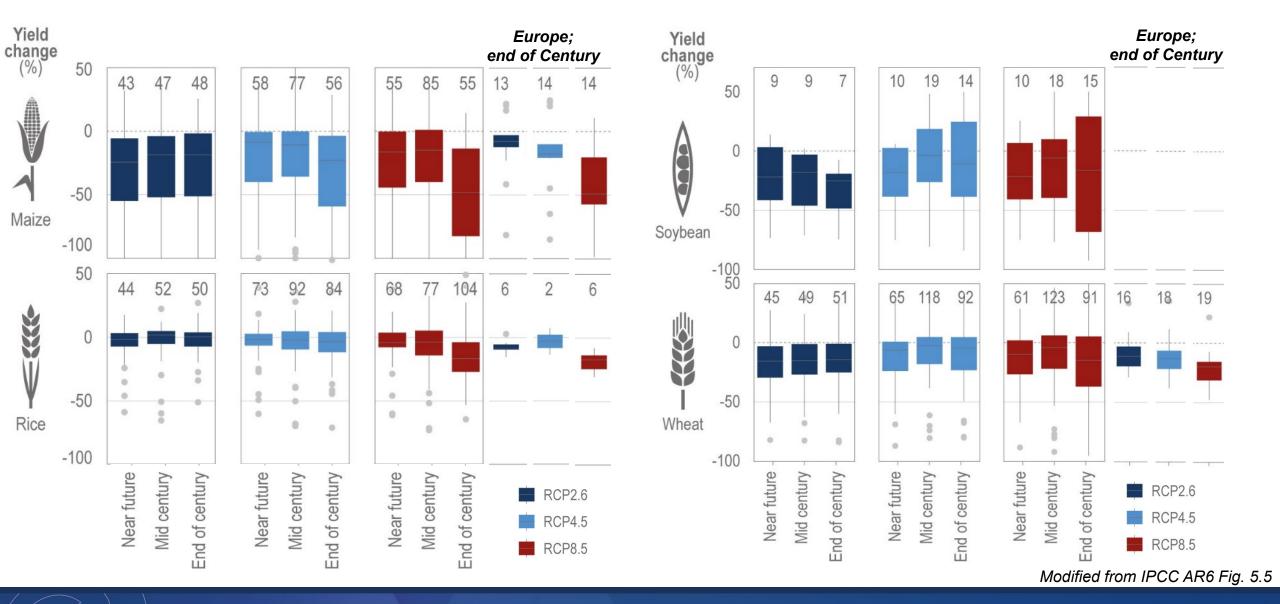

www.cmcc.it

### Climate change and agriculture: from challenges to solutions

Monia Santini

Fondazione Centro Euro-Mediterraneo sui Cambiamenti Climatici, CMCC - Italy

32<sup>nd</sup> Annual Meeting of the Club of Bologna, Hannover, November 12<sup>th</sup>, 2023

### The cascading impacts of climate hazards on food and nutrition



From IPCC AR6 Fig. 5.2



# Synthesis of observed impacts on crop yields and productivity







## The global effects of five biotic and abiotic stresses on wheat



constraint score Soil Pests & diseases nutrients Heat **Aridity** stress **Ozone** 





#### From hazards to risks







# Crop & country susceptibility to multi-scale droughts (1981-2016)



From Santini et al. (2022) Sci Rep.



### **Effects of future climate change on main crops**



#### **Adaptation strategies**







### A focus on Europe 2055 vs. 1995



GWL 1.7°C RCP4.5 (1 model)

Climate and impact model ensemble

From IPCC AR6 Fig. 13.15



### Synergy with mitigation: integrated response options



| Integrated response option                     | Mitigation | Adaptation | Desertification | Land degradation | Food security |  |
|------------------------------------------------|------------|------------|-----------------|------------------|---------------|--|
| Increased food productivity                    |            |            |                 |                  |               |  |
| Improved cropland management                   |            |            |                 |                  |               |  |
| Improved grazing<br>land management