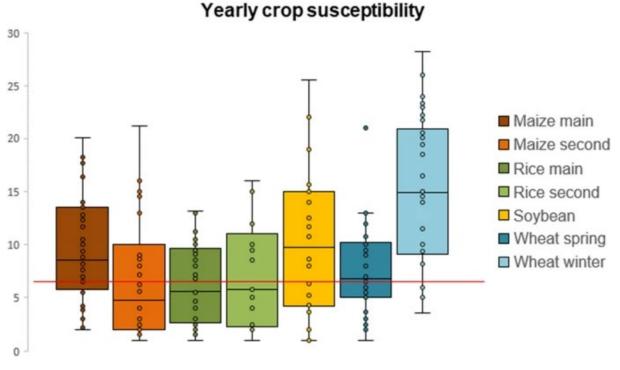

# Crop & country susceptibility to multi-scale droughts (1981-2016)

From Santini et al. (2022) Sci Rep.