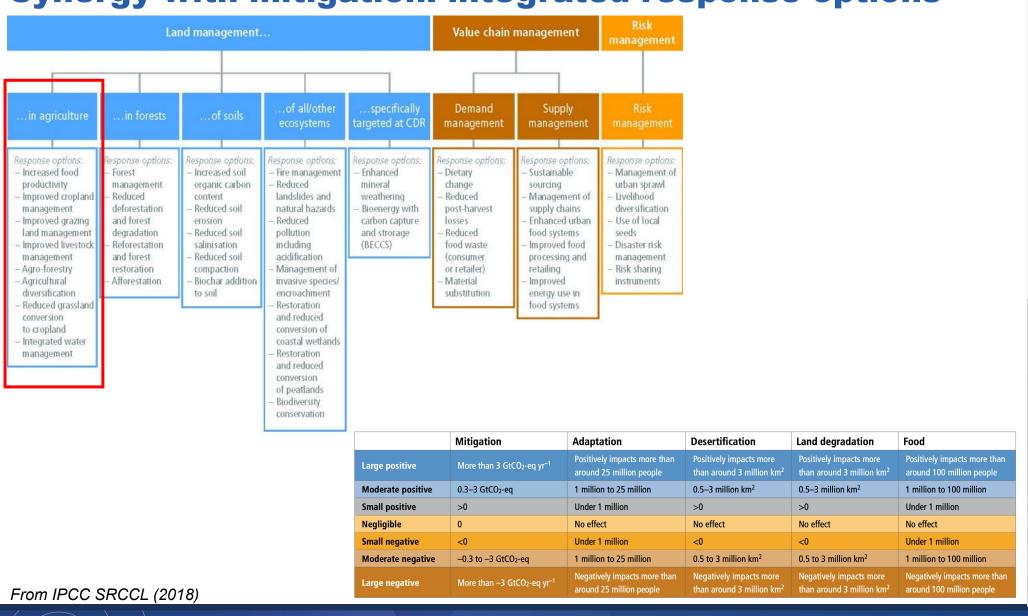

### Synergy with mitigation: integrated response options

| Integrated response option                     | Mitigation | Adaptation | Desertification | Land degradation | Food security |  |
|------------------------------------------------|------------|------------|-----------------|------------------|---------------|--|
| Increased food productivity                    |            |            |                 |                  |               |  |
| Improved cropland management                   |            |            |                 |                  |               |  |
| Improved grazing<br>land management            |            |            |                 |                  |               |  |
| Improved livestock<br>management               |            |            |                 |                  |               |  |
| Agroforestry                                   |            |            |                 |                  |               |  |
| Agricultural<br>diversification                |            |            |                 |                  |               |  |
| Reduced grassland<br>conversion to<br>cropland |            | ND         |                 |                  |               |  |
| Integrated water<br>management                 |            |            |                 |                  |               |  |