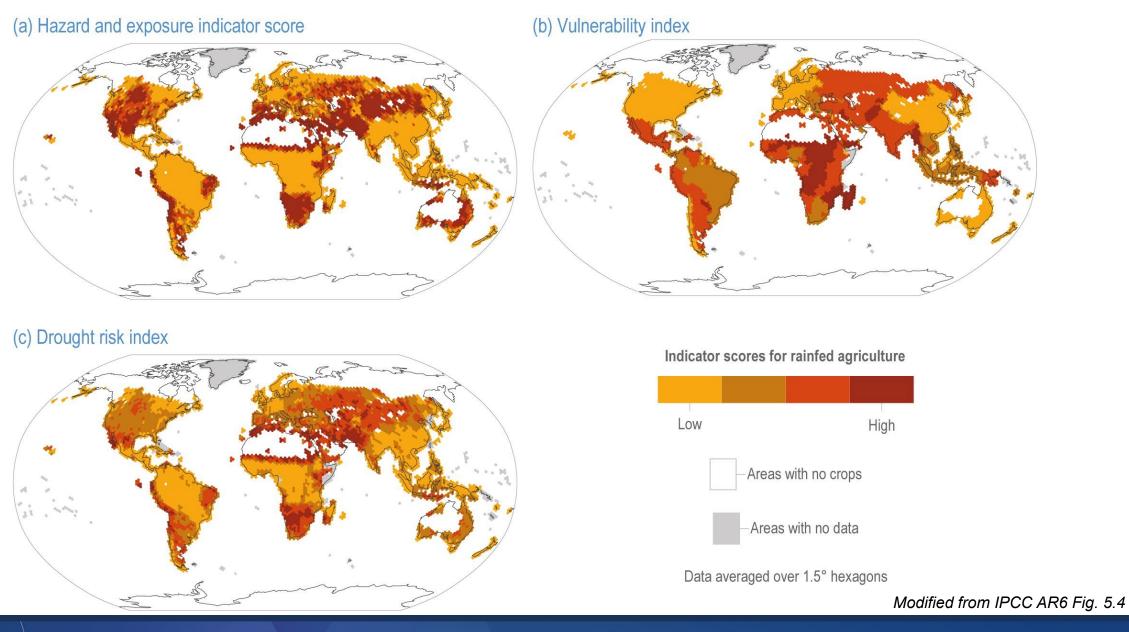

www.cmcc.it

### Climate change and agriculture: from challenges to solutions

Monia Santini

Fondazione Centro Euro-Mediterraneo sui Cambiamenti Climatici, CMCC - Italy

32<sup>nd</sup> Annual Meeting of the Club of Bologna, Hannover, November 12<sup>th</sup>, 2023

### The cascading impacts of climate hazards on food and nutrition



From IPCC AR6 Fig. 5.2



# Synthesis of observed impacts on crop yields and productivity







## The global effects of five biotic and abiotic stresses on wheat



constraint score Soil Pests & diseases nutrients Heat **Aridity** stress **Ozone** 





#### From hazards to risks







# Crop & country susceptibility to multi-scale droughts (1981-2016)



From Santini et al. (2022) Sci Rep.



### **Effects of future climate change on main crops**



#### **Adaptation strategies**







### A focus on Europe 2055 vs. 1995



GWL 1.7°C RCP4.5 (1 model)

Climate and impact model ensemble

From IPCC AR6 Fig. 13.15



### Synergy with mitigation: integrated response options



| Integrated response option                     | Mitigation | Adaptation | Desertification | Land degradation | Food security |  |
|------------------------------------------------|------------|------------|-----------------|------------------|---------------|--|
| Increased food productivity                    |            |            |                 |                  |               |  |