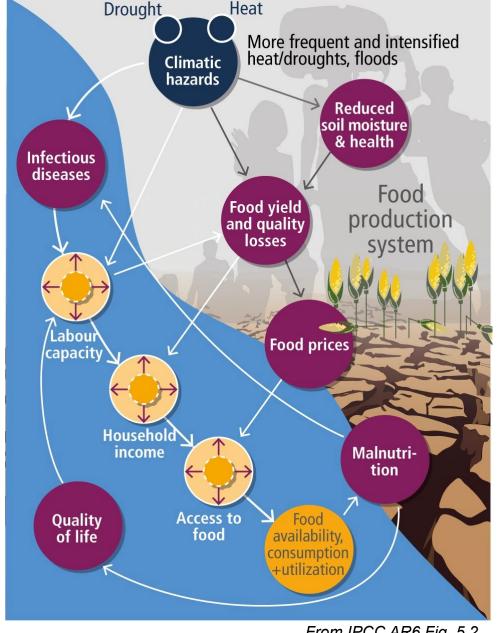

### The cascading impacts of climate hazards on food and nutrition

From IPCC AR6 Fig. 5.2