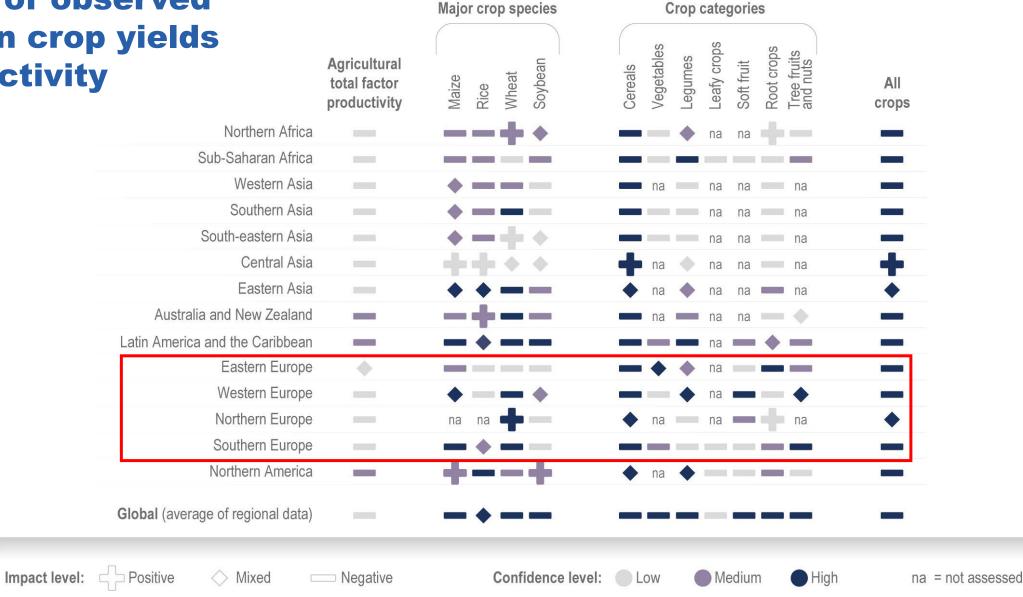

www.cmcc.it

### Climate change and agriculture: from challenges to solutions

Monia Santini

Fondazione Centro Euro-Mediterraneo sui Cambiamenti Climatici, CMCC - Italy

32<sup>nd</sup> Annual Meeting of the Club of Bologna, Hannover, November 12<sup>th</sup>, 2023

### The cascading impacts of climate hazards on food and nutrition



From IPCC AR6 Fig. 5.2



# Synthesis of observed impacts on crop yields and productivity







## The global effects of five biotic and abiotic stresses on wheat



constraint score Soil Pests & diseases nutrients Heat **Aridity** stress **Ozone** 





#### From hazards to risks







# Crop & country susceptibility to multi-scale droughts (1981-2016)



From Santini et al. (2022) Sci Rep.



### **Effects of future climate change on main crops**



#### **Adaptation strategies**







### A focus on Europe 2055 vs. 1995



GWL 1.7°C RCP4.5 (1 model)

Climate and impact model ensemble

From IPCC AR6 Fig. 13.15



### Synergy with mitigation: integrated response options



| Integrated response option                     | Mitigation | Adaptation | Desertification | Land degradation | Food security |  |
|------------------------------------------------|------------|---------