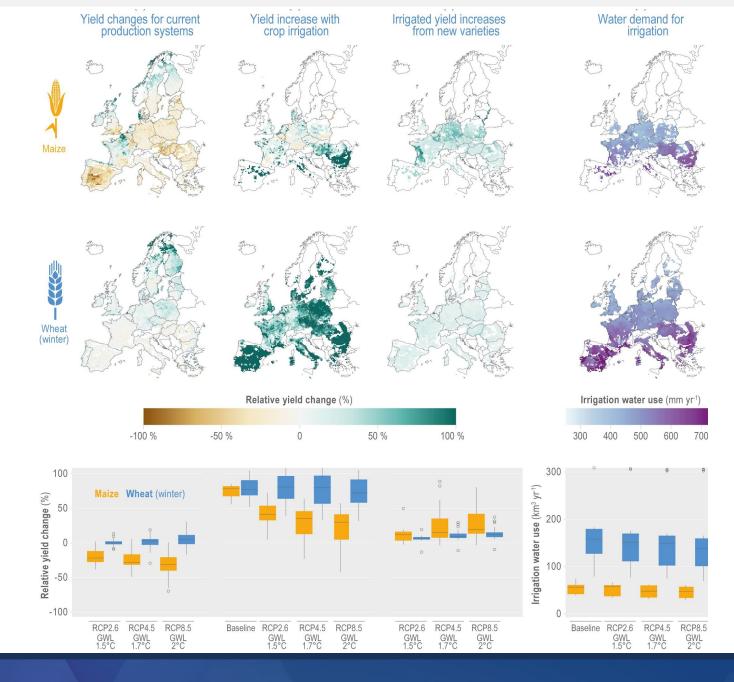

### A focus on Europe 2055 vs. 1995

GWL 1.7°C RCP4.5 (1 model)

Climate and impact model ensemble

From IPCC AR6 Fig. 13.15